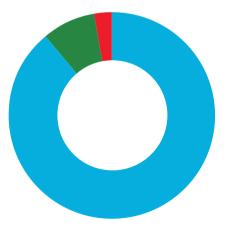

## **EIFL INCOME AND EXPENDITURE 2016**

| INCOME                                                                                                              | €                              | %                 |
|---------------------------------------------------------------------------------------------------------------------|--------------------------------|-------------------|
| Programme income                                                                                                    | 4,368,743                      | 90.2%             |
| OSF core activities funding                                                                                         | 273,398                        | 3.2%              |
| Participation fees                                                                                                  | 288,229                        | 6.0%              |
| <ul> <li>Sponsorship, interest<br/>and other income</li> </ul>                                                      | 27,400                         | 0.6%              |
| Total                                                                                                               | 4,840,879                      |                   |
|                                                                                                                     |                                |                   |
| EXPENDITURE                                                                                                         | €                              | %                 |
| Programme delivery                                                                                                  | €<br>1,148,090                 | <b>%</b><br>88.9% |
|                                                                                                                     | •                              |                   |
| <ul><li> Programme delivery</li><li> Personnel &amp; contracted</li></ul>                                           | 1,148,090                      | 88.9%             |
| <ul> <li>Programme delivery</li> <li>Personnel &amp; contracted<br/>expenses</li> </ul>                             | 1,148,090<br>108,277           | 88.9%<br>8.4%     |
| <ul> <li>Programme delivery</li> <li>Personnel &amp; contracted<br/>expenses</li> <li>Operating expenses</li> </ul> | 1,148,090<br>108,277<br>34,394 | 88.9%<br>8.4%     |