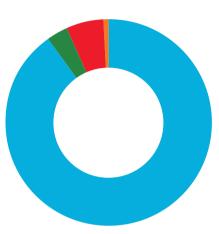

## **EIFL INCOME AND EXPENDITURE 2016**

| INCOME                                                                                                              | €                              | %                 |
|---------------------------------------------------------------------------------------------------------------------|--------------------------------|-------------------|
| Programme income                                                                                                    | 4,368,743                      | 90.2%             |
| OSF core activities funding                                                                                         | 273,398                        | 3.2%              |
| Participation fees                                                                                                  | 288,229                        | 6.0%              |
| <ul> <li>Sponsorship, interest<br/>and other income</li> </ul>                                                      | 27,400                         | 0.6%              |
| Total                                                                                                               | 4,840,879                      |                   |
|                                                                                                                     |                                |                   |
| EXPENDITURE                                                                                                         | €                              | %                 |
| Programme delivery                                                                                                  | €<br>1,148,090                 | <b>%</b><br>88.9% |
|                                                                                                                     | •                              |                   |
| <ul><li> Programme delivery</li><li> Personnel &amp; contracted</li></ul>                                           | 1,148,090                      | 88.9%             |
| <ul> <li>Programme delivery</li> <li>Personnel &amp; contracted<br/>expenses</li> </ul>                             | 1,148,090<br>108,277           | 88.9%<br>8.4%     |
| <ul> <li>Programme delivery</li> <li>Personnel &amp; contracted<br/>expenses</li> <li>Operating expenses</li> </ul> | 1,148,090<br>108,277<br>34,394 | 88.9%<br>8.4%     |